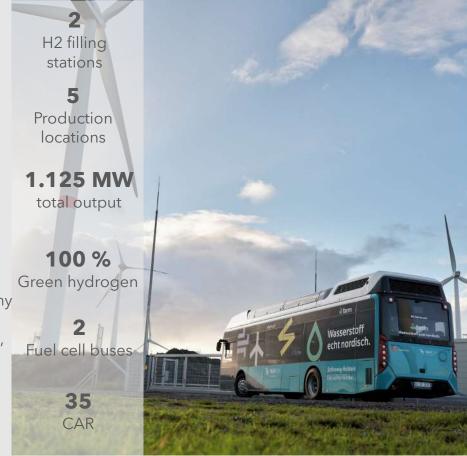

# **Our reference project - eFarm**

#### Germany's largest green hydrogen mobility project in operation

**eFarm** maps the entire value chain from the production to the use of green hydrogen in mobility.

- Joint company with 20 shareholders
- 16 million euros of project volume