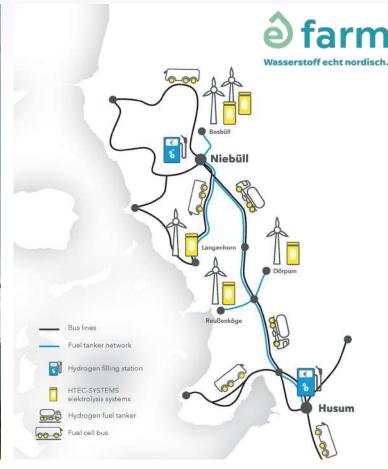

# **Our reference project - eFarm**

#### Germany's largest green hydrogen mobility project in operation

**eFarm** maps the entire value chain from the production to the use of green hydrogen in mobility.

- Joint company with 20 shareholders
- 16 million euros of project volume